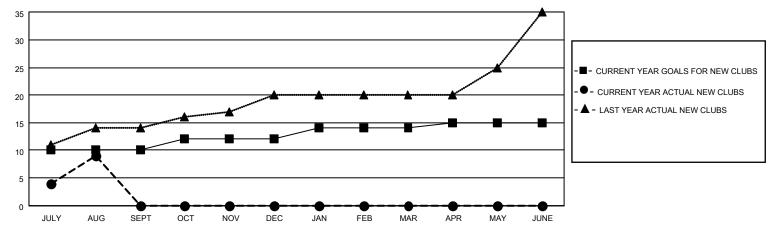

## MONTHLY MEMBERSHIP PROGRESS REPORT

**LOCATION REP OF BANGLADESH** 

District 315B1

Results as of: 8/31/2021

| Clubs                 |               |           |               | Members               |                        |                         |                                                    |
|-----------------------|---------------|-----------|---------------|-----------------------|------------------------|-------------------------|----------------------------------------------------|
| RESULTS FOR 2021-2022 |               |           |               | RESULTS FOR 2021-2022 |                        |                         |                                                    |
| QUARTER               | NEW CLUB GOAL | NEW CLUBS | DROPPED CLUBS | QUARTER MEME          | BER GROWTH NET<br>GOAL | MEMBER GROWTH<br>ACTUAL | DROPPED<br>MEMBERS ACTUAL<br>(including transfers) |
| JULY/AUG/SEPT         | 10            | 9         | 2             | JULY/AUG/SEPT         | 25                     | 254                     | 49                                                 |
| OCT/NOV/DEC           | 2             | 0         | 0             | OCT/NOV/DEC           | 5                      | 0                       | 0                                                  |
| JAN/FEB/MAR           | 2             | 0         | 0             | JAN/FEB/MAR           | 5                      | 0                       | 0                                                  |
| APR/MAY/JUNE          | 1             | 0         | 0             | APR/MAY/JUNE          | 5                      | 0                       | 0                                                  |

## GOALS AND ACTUAL NEW CLUBS CUMULATIVE