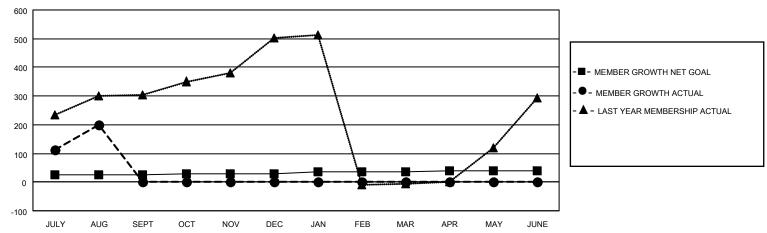

## MONTHLY MEMBERSHIP PROGRESS REPORT

**LOCATION REP OF BANGLADESH** 

District 315B1

Results as of: 8/31/2021

| Clubs                 |               |           |               | Members               |                        |                         |                                                    |
|-----------------------|---------------|-----------|---------------|-----------------------|------------------------|-------------------------|----------------------------------------------------|
| RESULTS FOR 2021-2022 |               |           |               | RESULTS FOR 2021-2022 |                        |                         |                                                    |
| QUARTER               | NEW CLUB GOAL | NEW CLUBS | DROPPED CLUBS | QUARTER MEME          | BER GROWTH NET<br>GOAL | MEMBER GROWTH<br>ACTUAL | DROPPED<br>MEMBERS ACTUAL<br>(including transfers) |
| JULY/AUG/SEPT         | 10            | 9         | 2             | JULY/AUG/SEPT         | 25                     | 254                     | 49                                                 |
| OCT/NOV/DEC           | 2             | 0         | 0             | OCT/NOV/DEC           | 5                      | 0                       | 0                                                  |
| JAN/FEB/MAR           | 2             | 0         | 0             | JAN/FEB/MAR           | 5                      | 0                       | 0                                                  |
| APR/MAY/JUNE          | 1             | 0         | 0             | APR/MAY/JUNE          | 5                      | 0                       | 0                                                  |

## GOALS AND ACTUAL MEMBERS CUMULATIVE

| DROPPED CLUBS: 2 |    | 24 CLUBS OF 156 ADDED 1 OR<br>MORE NEW MEMBERS | GENDER DISTRIBUTION             |                                |  |
|------------------|----|------------------------------------------------|---------------------------------|--------------------------------|--|
|                  |    | WORL NEW WILWIDERS                             | MALE<br>FEMALE                  | 2,807 (83.24%)<br>565 (16.76%) |  |
| DROPPED MEMBERS  |    |                                                | NON BINARY PREFER NOT TO ANSWER | 0 (0.00%)<br>0 (0.00%)         |  |
| DECEASED         | 0  |                                                | TREFERENCE TO ANSWER            | 0 (0.0070)                     |  |
| CLUB CANCELLED   | 32 | CLICK HERE FOR CUMULATIVE                      | TOTAL FAMILY UNIT MEMBERS       | 803                            |  |
| OTHER            | 17 | MEMBERSHIP DATA                                |                                 | 504                            |  |
| TOTAL            | 49 |                                                | FAMILY MEMBERS PAYING HAI       | LF DUES 564                    |  |